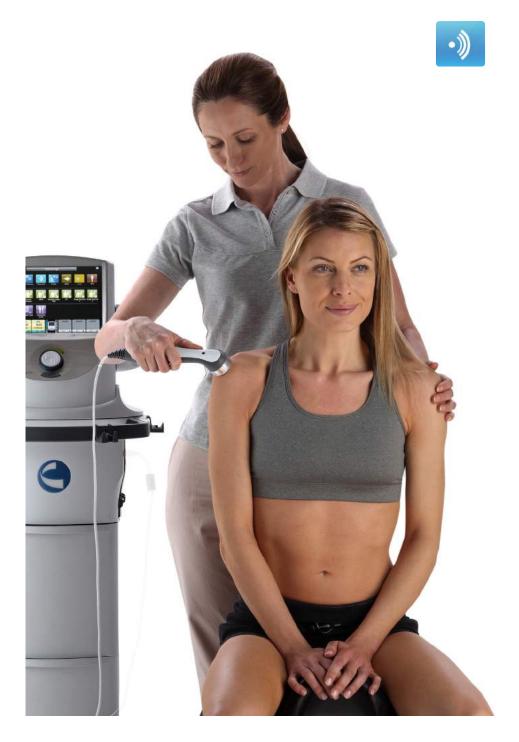

## Intelect® Neo Ultrasound Module

## **Features**

An Ultrasound module designed specifically for the Intelect Neo Therapy System. The Ultrasound module fully integrates with the Neo's advanced features such as the Clinical Protocol Setup (CPS) system. Works with the electrotherapy module/s to create a wide range of combination therapy protocol options