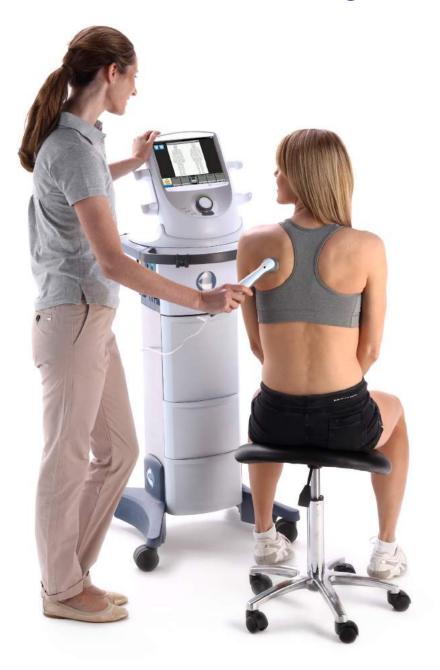

## Intelect® Neo Ultrasound Module

## **Features**

An Ultrasound module designed specifically for the Intelect Neo Therapy System. The Ultrasound module fully integrates with the Neo's advanced features such as the Clinical Protocol Setup (CPS) system. Works with the electrotherapy module/s to create a wide range of combination therapy protocol options