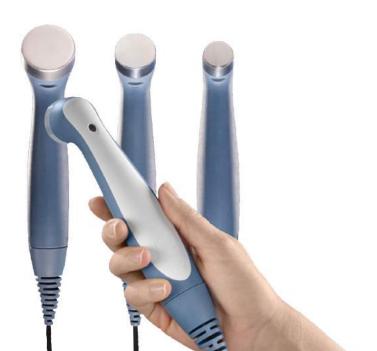

- 1 and 3 MHz frequencies
- Pulsed and continuous therapy operation (10%, 20%, 50% and 100%)
- Variable duty cycle outputs of 16 Hz, 48 Hz, or 100 Hz
- Clinical indications provide the most appropriate application and parameter set for the patient's condition
- Ergonomically designed sound heads in variety of sizes (Small, Medium and Large)
- All sound heads are interchangeable due to Electronic Signature™ residing on all transducers
- Head warming feature and head contact control with visual and auditory feedback on all sound heads
- 2 year warranty (applicators 1 year)